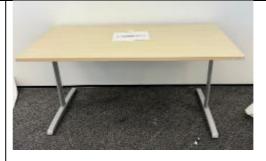

ion

Dimension: L2000mm x D500mm X

H750mm

Material: Wood and Metal





### 3. White Wooden Pedestal

Dimension: L400mm x D500mm X

H620mm

Material: Wood



## 4. L-Shape Workstation

Dimension: L1690mm x L1640mm x

W600mm x H745mm

Material: Wood

Note: Chairs and monitor are NOT

included



### 5. Bedside Table with Drawer

Dimension: L470mm x W400mm x

H600mm

Material: Wood



## 6. Office Chair

Dimension: L480mm x W650mm x

H1240mm

Material: Mesh, cushion and aluminum



## 7. Pedestal

Dimension: L380mm x D500mm X

H630mm

Material: Wood



### 8. Metal Cabinet

Dimension: L900mm x W450mm X

H900mm

Material: Metal



## 9. Caddy

Dimension: L900mm X W450mm X

H600mm

Material: Metal and Plastic



### 10. Table

Dimension: L1600mm x W750mm x

H750mm

Material: Wood and Metal