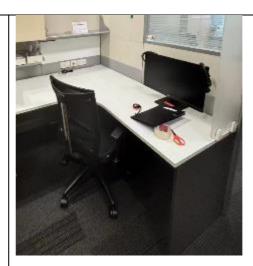

## 4. L-Shape Workstation

Dimension: L1690mm x L1640mm x

W600mm x H745mm

Material: Wood

Note: Chairs and monitor are NOT

included