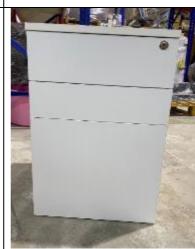

### 3. White Wooden Pedestal

Dimension: L400mm x D500mm X

H620mm

Material: Wood