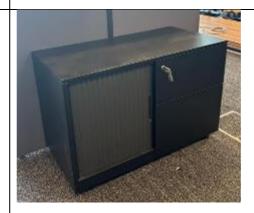

D450mm x

H650mm

Material: Wood

Note: Cushion NOT included

# 2. Fixed Workstation

Dimension: L2000mm x D500mm X

H750mm

Material: Wood and Metal





### 3. White Wooden Pedestal

Dimension: L400mm x D500mm X

H620mm

Material: Wood



## 4. L-Shape Workstation

Dimension: L1690mm x L1640mm x

W600mm x H745mm

Material: Wood

Note: Chairs and monitor are NOT

included



### 5. Bedside Table with Drawer

Dimension: L470mm x W400mm x

H600mm

Material: Wood



## 6. Office Chair

Dimension: L480mm x W650mm x

H1240mm

Material: Mesh, cushion and aluminum



## 7. Pedestal

Dimension: L380mm x D500mm X

H630mm

Material: Wood



### 8. Metal Cabinet

Dimension: L900mm x W450mm X

H900mm

Material: Metal



## 9. Caddy

Dimension: L900mm X W450mm X

H600mm

Material: Metal and Plastic



### 10. Table

Dimension: L1600mm x W750mm x

H750mm

Material: Wood and Metal