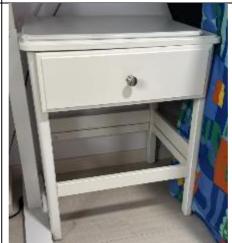

### 5. Bedside Table with Drawer

Dimension: L470mm x W400mm x

H600mm

Material: Wood