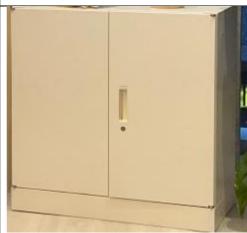

te

### Furniture Item + Dimension

## 1. Wooden Mobile Caddy

Dimension: L900mm x D450mm x

H650mm

Material: Wood

Note: Cushion NOT included

# 2. Fixed Workstation

Dimension: L2000mm x D500mm X

H750mm

Material: Wood and Metal





### 3. White Wooden Pedestal

Dimension: L400mm x D500mm X

H620mm

Material: Wood



## 4. L-Shape Workstation

Dimension: L1690mm x L1640mm x

W600mm x H745mm

Material: Wood

Note: Chairs and monitor are NOT

included



### 5. Bedside Table with Drawer

Dimension: L470mm x W400mm x

H600mm

Material: Wood



## 6. Office Chair

Dimension: L480mm x W650mm x

H1240mm

Material: Mesh, cushion and aluminum



## 7. Pedestal

Dimension: L380mm x D500mm X

H630mm

Material: Wood



### 8. Metal Cabinet

Dimension: L900mm x W450mm X

H900mm

Material: Metal



## 9. Caddy

Dimension: L900mm X W450mm X

H600mm

Material: Metal and Plastic



### 10. Table

Dimension: L1600mm x W750mm x

H750mm

Material: Wood and Metal