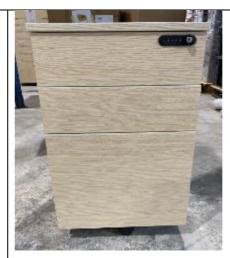

disqualification from the competition.

## Furniture Redesign/Repurpose Template

### Furniture Item + Dimension

## 1. Wooden Mobile Caddy

Dimension: L900mm x D450mm x

H650mm

Material: Wood

Note: Cushion NOT included

# 2. Fixed Workstation

Dimension: L2000mm x D500mm X

H750mm

Material: Wood and Metal





### 3. White Wooden Pedestal

Dimension: L400mm x D500mm X

H620mm

Material: Wood



## 4. L-Shape Workstation

Dimension: L1690mm x L1640mm x

W600mm x H745mm

Material: Wood

Note: Chairs and monitor are NOT

included



### 5. Bedside Table with Drawer

Dimension: L470mm x W400mm x

H600mm

Material: Wood



## 6. Office Chair

Dimension: L480mm x W650mm x

H1240mm

Material: Mesh, cushion and aluminum



## 7. Pedestal

Dimension: L380mm x D500mm X

H630mm

Material: Wood



### 8. Metal Cabinet

Dimension: L900mm x W450mm X

H900mm

Material: Metal



## 9. Caddy

Dimension: L900mm X W450mm X

H600mm

Material: Metal and Plastic



### 10. Table

Dimension: L1600mm x W750mm x

H750mm

Material: Wood and Metal