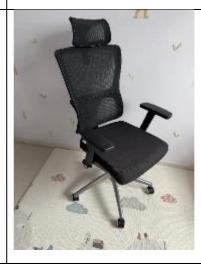

## 6. Office Chair

Dimension: L480mm x W650mm x

H1240mm

Material: Mesh, cushion and aluminum