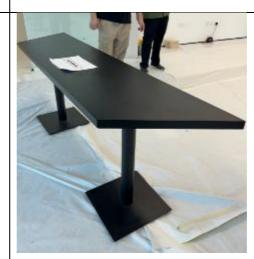

m |
|---|---------|--------|
| 0 | Width:  | <br>cm |
| 0 | Depth:  | <br>cm |

3. Submission of Entry: https://form.gov.sg/66349e152dba1edc04df248a



#### 4. Important Notes:

- Please ensure all sections are filled out comprehensively. Incomplete submissions may not be considered.
- As part of the submission, you declare that the design submitted is original and has not been copied or plagiarized from any source. You understand that any breach of this declaration will result in disqualification from the competition.

## Furniture Redesign/Repurpose Template

### Furniture Item + Dimension

## 1. Wooden Mobile Caddy

Dimension: L900mm x D450mm x

H650mm

Material: Wood

Note: Cushion NOT included

# 2. Fixed Workstation

Dimension: L2000mm x D500mm X

H750mm

Material: Wood and Metal





### 3. White Wooden Pedestal

Dimension: L400mm x D500mm X

H620mm

Material: Wood



## 4. L-Shape Workstation

Dimension: L1690mm x L1640mm x

W600mm x H745mm

Material: Wood

Note: Chairs and monitor are NOT

included



### 5. Bedside Table with Drawer

Dimension: L470mm x W400mm x

H600mm

Material: Wood



## 6. Office Chair

Dimension: L480mm x W650mm x

H1240mm

Material: Mesh, cushion and aluminum



## 7. Pedestal

Dimension: L380mm x D500mm X

H630mm

Material: Wood



### 8. Metal Cabinet

Dimension: L900mm x W450mm X

H900mm

Material: Metal



## 9. Caddy

Dimension: L900mm X W450mm X

H600mm

Material: Metal and Plastic



### 10. Table

Dimension: L1600mm x W750mm x

H750mm

Material: Wood and Metal