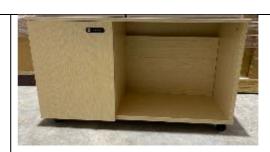

## 1. Wooden Mobile Caddy

Dimension: L900mm x D450mm x

H650mm

Material: Wood

Note: Cushion NOT included